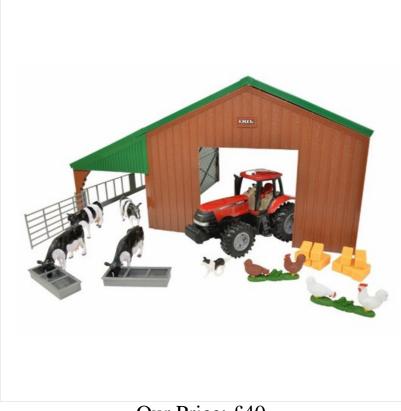

#### Britains Animal Farm Building Set with Case IH Tractor 1:32 Scale

Offering a full range of in scale farm models including Tractor, Farm animals & accessories, this Britains comprehensive Play Set is an absolute must have to build your new farm.

Planning small & exclusive or a grand operation, there's plenty of opportunity to recreate your very own countryside scene in your own home.

This value set includes:- Die Cast Case Magnum Tractor, Giant Barn, x4 Fresian Cows, x2 pairs of Chickens plus a big pile of Hay Bales.

Tractor hitch compatible with Britains 1:32 scale trailers & equipment for extended, creative play.

Click assembly, no tools required.

For young farmers aged 3 years+

Like this Britains Farm Building & Tractor Set? Why not browse & expand your establishment with other good quality scale Models from our extensive range.