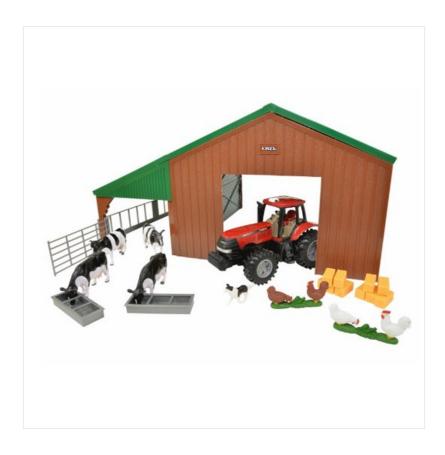

#### Britains Animal Farm Building Set with Case IH Tractor 1:32 Scale

Offering a full range of in scale farm models including Tractor, Farm animals & accessories, this Britains comprehensive Play Set is an absolute must have to build your new farm.

Planning small & exclusive or a grand operation, there's plenty of opportunity to recreate your very own countryside scene in your own home.

This value set includes:- Die Cast Case Magnum Tractor, Giant Barn, x4 Fresian Cows, x2 pairs of Chickens plus a big pile of Hay Bales.

Tractor hitch compatible with Britains 1:32 scale trailers & equipment for extended, creative play.

Click assembly, no tools required.

For young farmers aged 3 years+

Like this Britains Farm Building & Tractor Set? Why not browse & expand your establishment with other good quality scale Models from our extensive range.