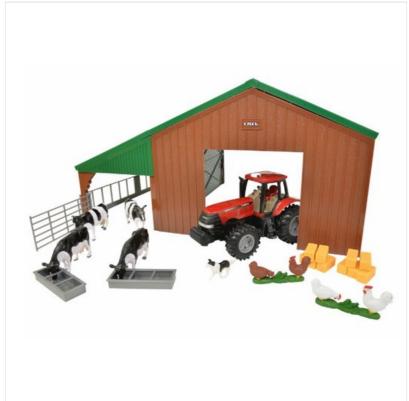

#### Britains Animal Farm Building Set with Case IH Tractor 1:32 Scale

Offering a full range of in scale farm models including Tractor, Farm animals & accessories, this Britains comprehensive Play Set is an absolute must have to build your new farm.

Planning small & exclusive or a grand operation, there's plenty of opportunity to recreate your very own countryside scene in your own home.

This value set includes:- Die Cast Case Magnum Tractor, Giant Barn, x4 Fresian Cows, x2 pairs of Chickens plus a big pile of Hay Bales.

Tractor hitch compatible with Britains 1:32 scale trailers & equipment for extended, creative play.

Click assembly, no tools required.

For young farmers aged 3 years+

Like this Britains Farm Building & Tractor Set? Why not browse & expand your establishment with other good quality scale Models from our extensive range.