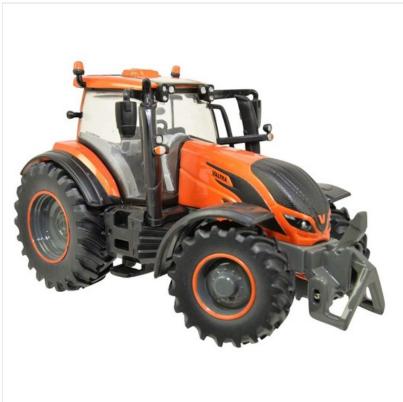

#### Britains Valtra T254 Metallic Orange Tractor 1:32 Scale

The Britains model doesn't stint on detail: superb metallic finish replicating exactly the same colour as the real tractor. Removable cab to allow you to drop in one of your **sitting drivers** (sold separately), working steering and an A-frame front hitch. Can be complemented with other Britains scale 1:32 attachments due to the unique hitching system and sure to provide great creative play for hours. Like this Britains Valtra T254 Metallic Orange Tractor? Why not browse more choices in our extensive **Models** range. To keep up to date with our latest news, offers and promotions; be sure to join us on **Facebook & Instagram**.