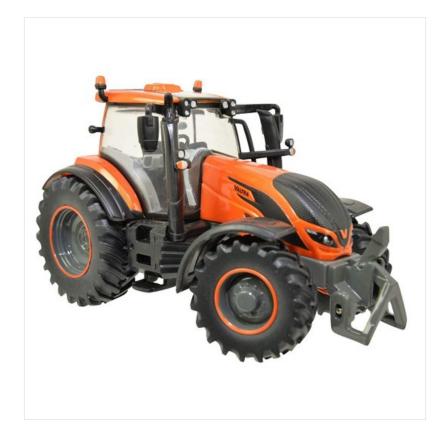

#### Britains Valtra T254 Metallic Orange Tractor 1:32 Scale

The Britains model doesn't stint on detail: superb metallic finish replicating exactly the same colour as the real tractor. Removable cab to allow you to drop in one of your **sitting drivers** (sold separately), working steering and an A-frame front hitch. Can be complemented with other Britains scale 1:32 attachments due to the unique hitching system and sure to provide great creative play for hours. Like this Britains Valtra T254 Metallic Orange Tractor? Why not browse more choices in our extensive **Models** range. To keep up to date with our latest news, offers and promotions; be sure to join us on **Facebook & Instagram**.