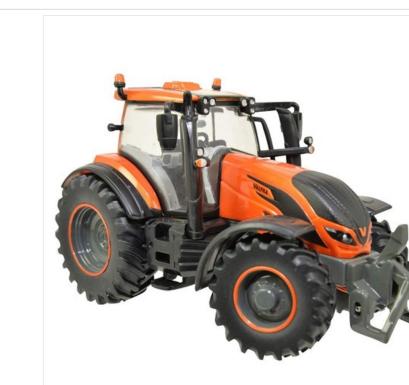

#### Britains Valtra T254 Metallic Orange Tractor 1:32 Scale

The Britains model doesn't stint on detail: superb metallic finish replicating exactly the same colour as the real tractor. Removable cab to allow you to drop in one of your **sitting drivers** (sold separately), working steering and an A-frame front hitch. Can be complemented with other Britains scale 1:32 attachments due to the unique hitching system and sure to provide great creative play for hours. Like this Britains Valtra T254 Metallic Orange Tractor? Why not browse more choices in our extensive **Models** range. To keep up to date with our latest news, offers and promotions; be sure to join us on **Facebook & Instagram**.