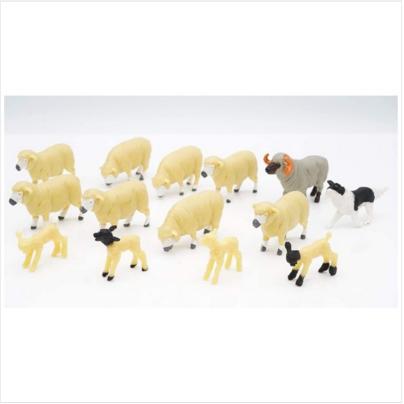

## Britains Sheep & Sheepdog Set 1:32 Scale 47-95650

# Britains Sheep & Sheepdog Set 1:32 Scale 47-95650