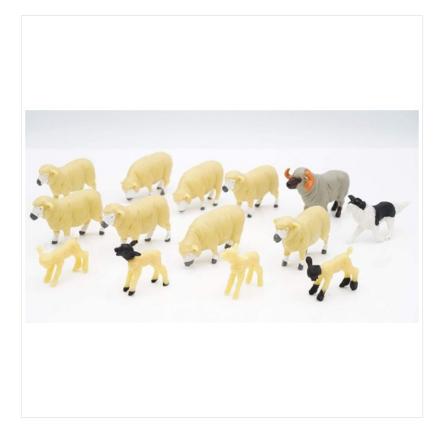

## Britains Sheep & Sheepdog Set 1:32 Scale 47-95650

# Britains Sheep & Sheepdog Set 1:32 Scale 47-95650