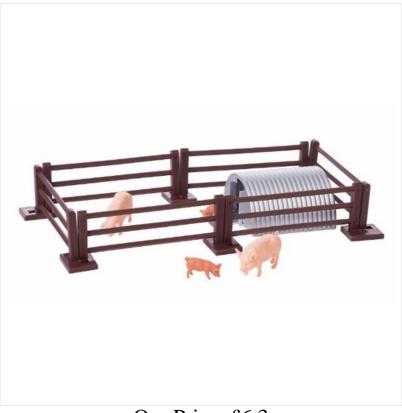

## Britains Pig Pen Set 1:32 Scale

Made from durable plastic, this collective of set includes 2 Pigs, 2 Piglets, Pig House & 6 pieces of fence to keep them contained. Compatible with all Britains 1:32 scale farm vehicles and accessories, a must have essential for any young farmer building their farm.