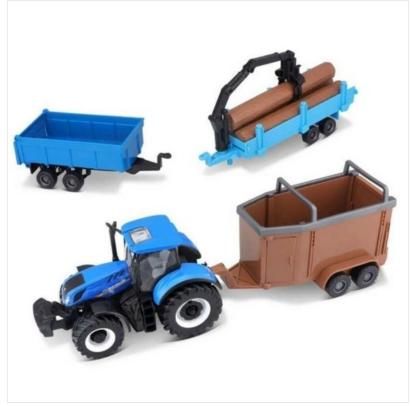

### Bburago New Holland T7.315 Tractor & 3 Trailers 1:50 Scale

Authentic detailed model of a New Holland T7HD farm tractor.

Larger, 1:50 scale making it easy for small hands to get to grips with, this agricultural tractor includes three different trailer types that can be hitched to the back.

Assuring to provide hours of creative play around the farm, an ideal gift for any aspiring young farmer.

 $Like \ this \ Bburago \ New \ Holland \ Tractor \ \& \ Trailers? \ Why \ not \ browse \ more \ choices \ in \ our \ extensive \ Models \ range.$ 