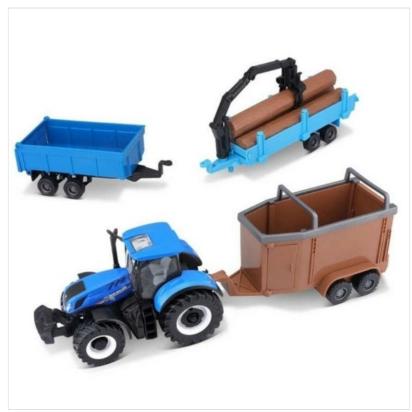

### Bburago New Holland T7.315 Tractor & 3 Trailers 1:50 Scale

Authentic detailed model of a New Holland T7HD farm tractor.

Larger, 1:50 scale making it easy for small hands to get to grips with, this agricultural tractor includes three different trailer types that can be hitched to the back.

Assuring to provide hours of creative play around the farm, an ideal gift for any aspiring young farmer.

 $Like \ this \ Bburago \ New \ Holland \ Tractor \ \& \ Trailers? \ Why \ not \ browse \ more \ choices \ in \ our \ extensive \ Models \ range.$ 