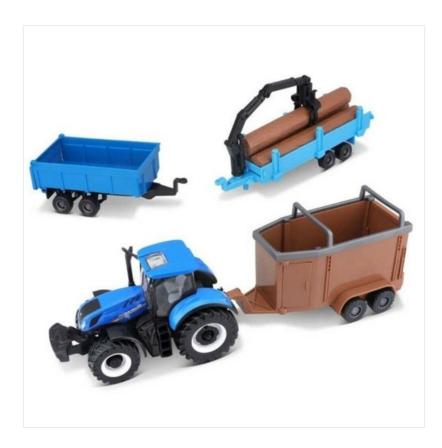

### Bburago New Holland T7.315 Tractor & 3 Trailers 1:50 Scale

Authentic detailed model of a New Holland T7HD farm tractor.

Larger, 1:50 scale making it easy for small hands to get to grips with, this agricultural tractor includes three different trailer types that can be hitched to the back.

Assuring to provide hours of creative play around the farm, an ideal gift for any aspiring young farmer.

 $Like \ this \ Bburago \ New \ Holland \ Tractor \ \& \ Trailers? \ Why \ not \ browse \ more \ choices \ in \ our \ extensive \ Models \ range.$ 