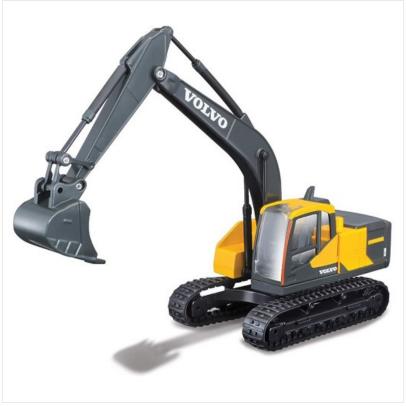

### Bburago Volvo EC220E Excavator 1:50 Scale

Authentic detailed model of a Volvo Crawler Ground Excavator.

Larger, 1:50 scale which is great for small hands to get to grips with, it offers hours of creative role play for any young builder.

Dimensions: 9.4 x 11.6 x 22cm.

 $\label{like this Bburago Volvo Excavator? Why not browse more choices in our extensive \ \pmb{Models} \ range.$ 

To keep up to date with our latest news, offers and promotions; be sure to join us on Facebook & Instagram.