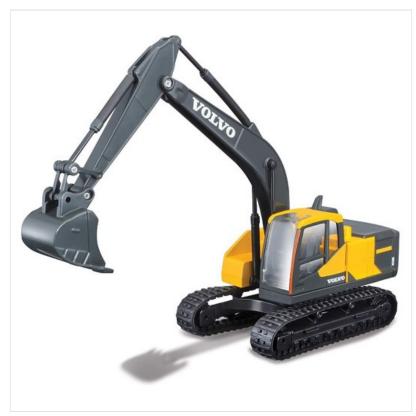

### Bburago Volvo EC220E Excavator 1:50 Scale

Authentic detailed model of a Volvo Crawler Ground Excavator.

Larger, 1:50 scale which is great for small hands to get to grips with, it offers hours of creative role play for any young builder.

Dimensions: 9.4 x 11.6 x 22cm.

 $\label{like this Bburago Volvo Excavator? Why not browse more choices in our extensive \ \pmb{Models} \ range.$ 

To keep up to date with our latest news, offers and promotions; be sure to join us on Facebook & Instagram.