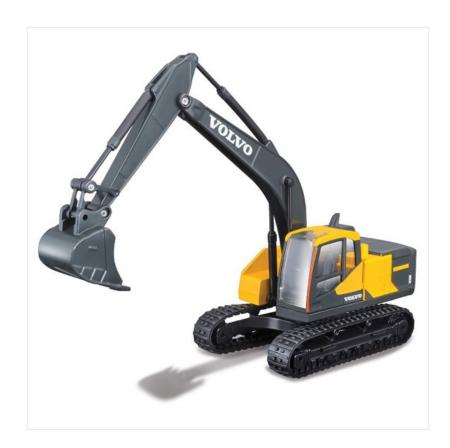

### Bburago Volvo EC220E Excavator 1:50 Scale

Authentic detailed model of a Volvo Crawler Ground Excavator.

Larger, 1:50 scale which is great for small hands to get to grips with, it offers hours of creative role play for any young builder.

Dimensions: 9.4 x 11.6 x 22cm.

 $\label{like this Bburago Volvo Excavator? Why not browse more choices in our extensive \ \pmb{Models} \ range.$ 

To keep up to date with our latest news, offers and promotions; be sure to join us on Facebook & Instagram.