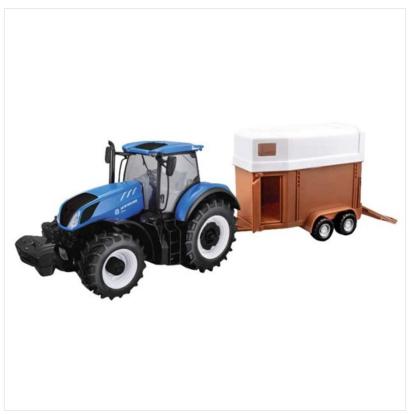

### Bburago New Holland T7.315 Tractor & Horse Trailer 1:32 Scale

Authentic detailed model of a New Holland T7HD farm tractor.

Larger, 1:32 scale which is great for small hands to get to grips with, this agricultural tractor includes a horse trailer accessory that can be hitched to the back.

Assuring to provide hours of creative play moving equines around the farm, an inspiring gift for any young equestrian.

Like this Bburago New Holland Tractor & Trailer? Why not browse more choices in our extensive Models range.