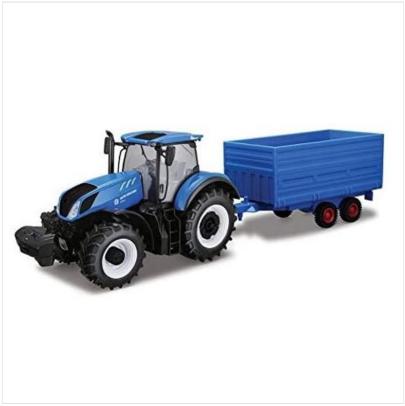

### Bburago New Holland T7.315 Tractor & Trailer 1:32 Scale

Authentic detailed model of a New Holland T7HD farm tractor.

Larger, 1:32 scale making it easy for small hands to get to grips with, this agricultural tractor includes a trailer accessory that can be hitched to the back.

Assuring to provide hours of creative play around the farm, an ideal gift for any aspiring young farmer.

Like this Bburago New Holland Tractor & Trailer? Why not browse more choices in our extensive Models range.