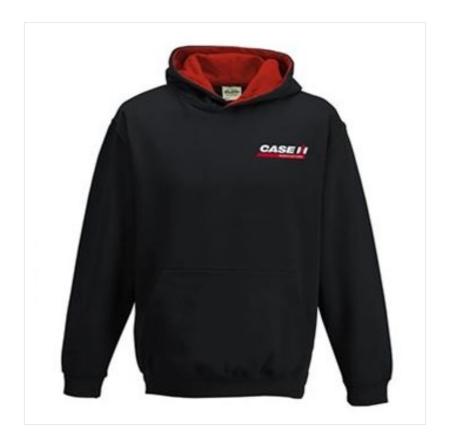

#### **Case IH Genuine Black Adult Hoodie**

Signature Case Black & Red sweatshirt constructed in a medium weight Cotton/Poly blend fabric.

Traditional styled for everyday comfort that includes adjustable hood, elasticated cuffs & hem along with kangaroo pockets for your phone & everyday essentials.

Available sizes: S - 3XL.

Like this Case IH Genuine Black Hooded Sweatshirt? Browse here for a wider selection of Workshop & PPE.

To keep up to date with our latest news, offers and promotions; be sure to join us on Facebook & Instagram.