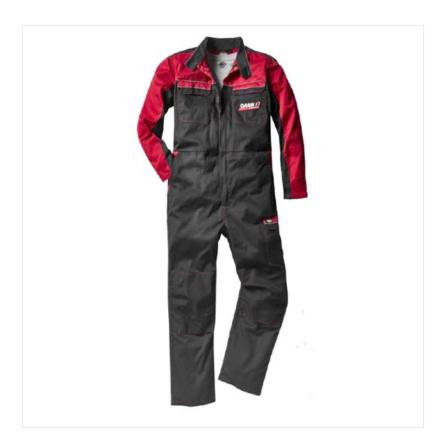

### **Case IH Adult Premium Poly Cotton Work Overalls**

Signature Case Black & Red work overalls with stand collar, reflective piping and concealed front zip.

Includes a large reinforced knee area and comes equipped with plenty of pockets for all important essentials.

Ideal for everyday protection of yourself & your clothes.

Available in UK Sizes: S - XXXL.

 $\label{like these Case IH Work Overalls? Why not browse our extensive range of $Workwear \& PPE.$$ 

To keep up to date with our latest news, offers and promotions; be sure to join us on Facebook & Instagram.