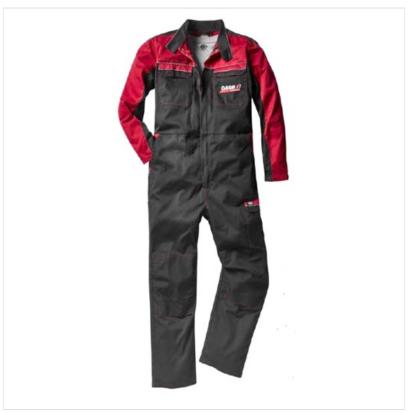

### **Case IH Adult Premium Poly Cotton Work Overalls**

Signature Case Black & Red work overalls with stand collar, reflective piping and concealed front zip.

Includes a large reinforced knee area and comes equipped with plenty of pockets for all important essentials.

Ideal for everyday protection of yourself & your clothes.

Available in UK Sizes: S - XXXL.

 $\label{like these Case IH Work Overalls? Why not browse our extensive range of $Workwear \& PPE.$$ 

To keep up to date with our latest news, offers and promotions; be sure to join us on Facebook & Instagram.