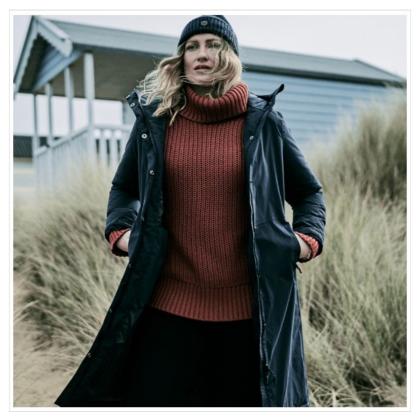

### Musto Corsica Women's PrimaLoft Longline Parka Navy

This long length jacket with a sleek and sharp silhouette is the perfect balance of coastal and urban style.

Featuring PrimaLoft Rise insulation which provides warmth without adding too much weight or bulk, it's also lined for additional comfort.

Lightweight and protective, the 2-layer softshell is fully taped for extra shielding against the elements plus the addition of a draw cord waist enables you to tailor the fit.

Creating an stylish look without compromising on performance, what better way to prepare yourself for the seasonal weather ahead.