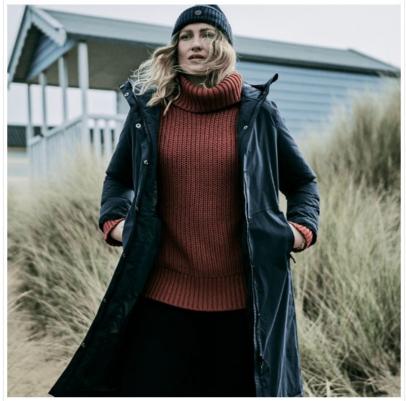

### Musto Corsica Women's PrimaLoft Longline Parka Navy

This long length jacket with a sleek and sharp silhouette is the perfect balance of coastal and urban style.

Featuring PrimaLoft Rise insulation which provides warmth without adding too much weight or bulk, it's also lined for additional comfort.

Lightweight and protective, the 2-layer softshell is fully taped for extra shielding against the elements plus the addition of a draw cord waist enables you to tailor the fit.

Creating an stylish look without compromising on performance, what better way to prepare yourself for the seasonal weather ahead.