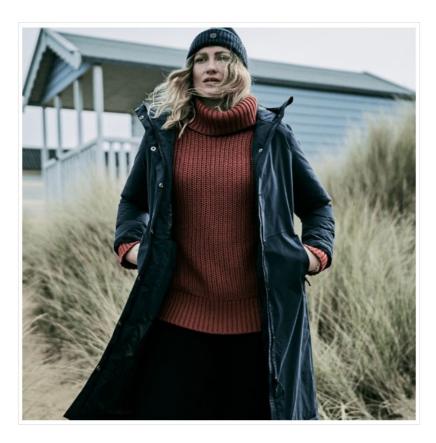

### Musto Corsica Women's PrimaLoft Longline Parka Navy

This long length jacket with a sleek and sharp silhouette is the perfect balance of coastal and urban style.

Featuring PrimaLoft Rise insulation which provides warmth without adding too much weight or bulk, it's also lined for additional comfort.

Lightweight and protective, the 2-layer softshell is fully taped for extra shielding against the elements plus the addition of a draw cord waist enables you to tailor the fit.

Creating an stylish look without compromising on performance, what better way to prepare yourself for the seasonal weather ahead.