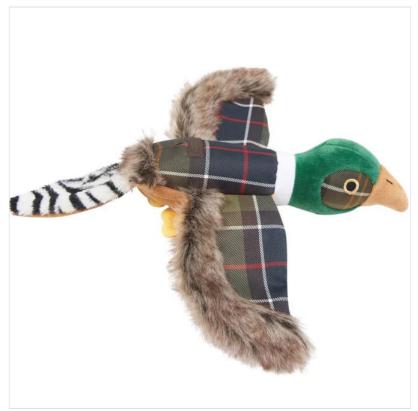

## **Barbour Soft Pheasant Dog Toy**

Made from soft plush materials, this Barbour game toy is ideal for teething puppies and canine friends who like to carry things around.

Featuring a squeaky sound when pressed, tartan accents and faux fur wings, it's sure to elevate the toy box and keep them from under your feet between walks.