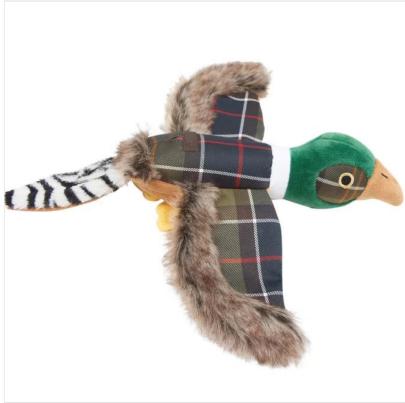

## **Barbour Soft Pheasant Dog Toy**

Made from soft plush materials, this Barbour game toy is ideal for teething puppies and canine friends who like to carry things around.

Featuring a squeaky sound when pressed, tartan accents and faux fur wings, it's sure to elevate the toy box and keep them from under your feet between walks.