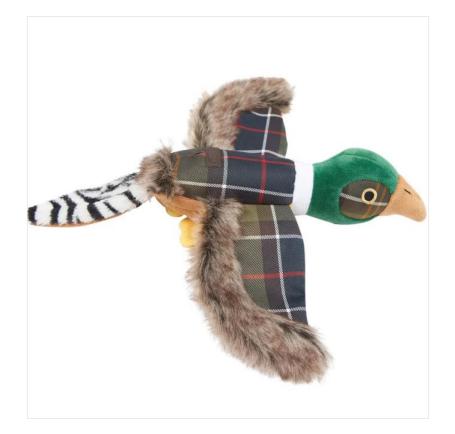

## **Barbour Soft Pheasant Dog Toy**

Made from soft plush materials, this Barbour game toy is ideal for teething puppies and canine friends who like to carry things around.

Featuring a squeaky sound when pressed, tartan accents and faux fur wings, it's sure to elevate the toy box and keep them from under your feet between walks.