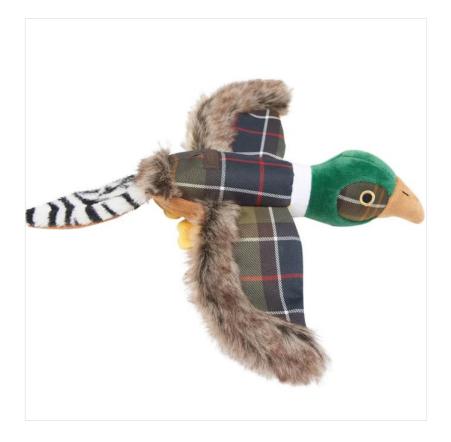

## **Barbour Soft Pheasant Dog Toy**

Made from soft plush materials, this Barbour game toy is ideal for teething puppies and canine friends who like to carry things around.

Featuring a squeaky sound when pressed, tartan accents and faux fur wings, it's sure to elevate the toy box and keep them from under your feet between walks.