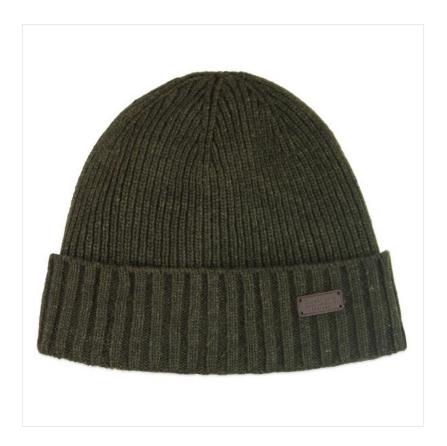

### **Barbour Carlton Beanie Hat Dark Green**

Inspired by surplus naval watch caps, this classic knitted beanie boasts a wide turn-back cuff and details a discreet Barbour leather badge.

Staying ahead of the game for the cold weather to come, if not tempted for yourself, a perfect Christmas treat for under the tree.

One size only.

Like this Barbour Carlton Men's Beanie? Why not browse our complete Men's Accessories range.

To keep up to date with our latest news, offers and promotions; be sure to join us on Facebook & Instagram.