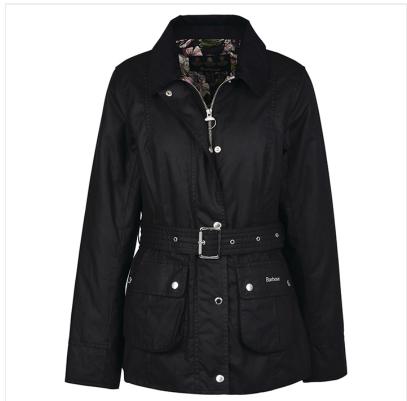

#### **Barbour Ladies Pendula Wax Jacket Black**

The Barbour Pendula Wax Jacket features a belted design with bellows pockets for an equestrian-inspired style with a stunning renaissance floral print lining to the inner for a feminine finish.

Crafted from a waxed cotton, this jacket features a zip front fastening and concealed stud placket for an authentic country feel.

UK Sizes: 08-18.

Like this Barbour Ladies Winter Wax Jacket? Why not browse more styles and options in our extensive Ladies Coats & Jackets range.