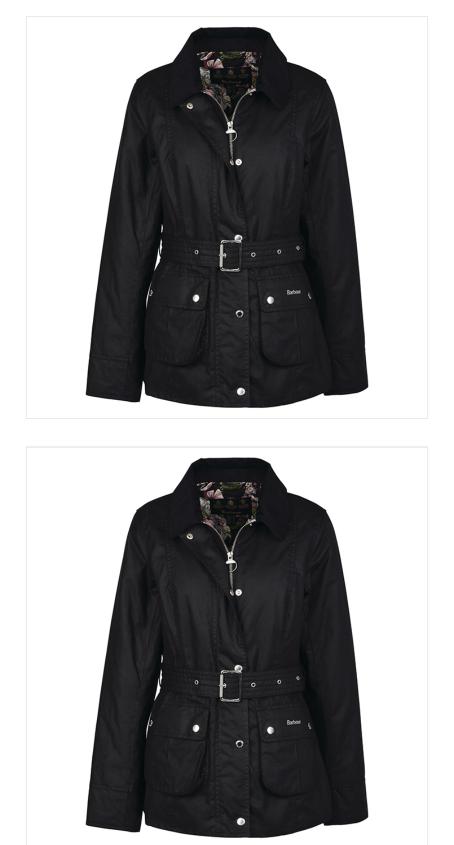

#### **Barbour Ladies Pendula Wax Jacket Black**

The Barbour Pendula Wax Jacket features a belted design with bellows pockets for an equestrian-inspired style with a stunning renaissance floral print lining to the inner for a feminine finish.

Crafted from a waxed cotton, this jacket features a zip front fastening and concealed stud placket for an authentic country feel.

UK Sizes: 08-18.

Like this Barbour Ladies Winter Wax Jacket? Why not browse more styles and options in our extensive Ladies Coats & Jackets range.