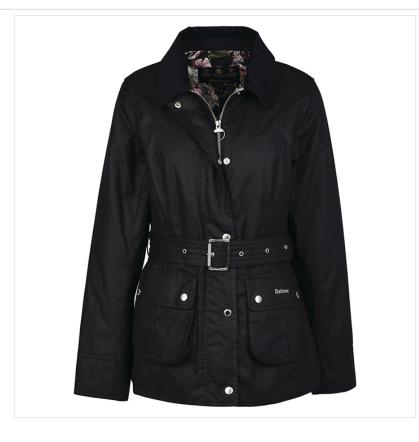

#### **Barbour Ladies Pendula Wax Jacket Black**

The Barbour Pendula Wax Jacket features a belted design with bellows pockets for an equestrian-inspired style with a stunning renaissance floral print lining to the inner for a feminine finish.

Crafted from a waxed cotton, this jacket features a zip front fastening and concealed stud placket for an authentic country feel.

UK Sizes: 08-18.

Like this Barbour Ladies Winter Wax Jacket? Why not browse more styles and options in our extensive Ladies Coats & Jackets range.