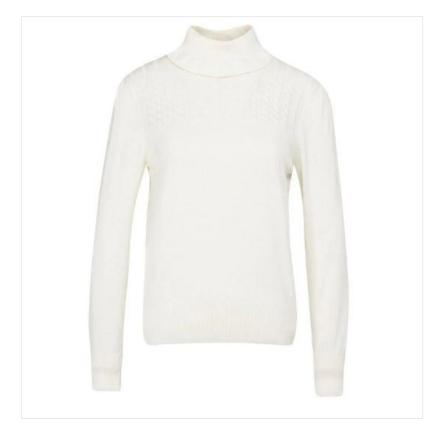

### **Barbour Scarlet Ladies Knit Sweater Cream**

The Barbour Ladies Scarlet knit sweatshirt is crafted from 100% cotton and is an essential layer for every smart-casual wardrobe. The super-soft long-sleeve garment is imagined in a stylish ribbed knit with a funnel neck for warmth.