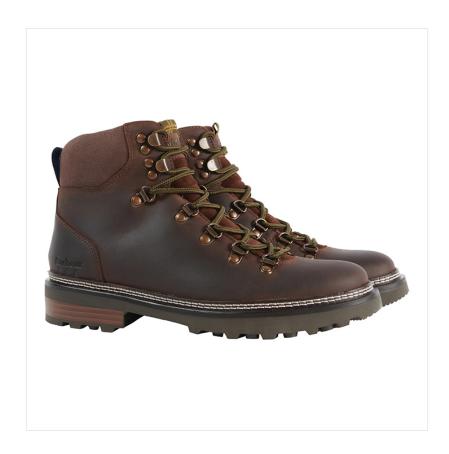

### **Barbour Women's Belgrave Boot Dark Brown**

The Belgrave Boots from Barbour are a ladies' stylish rugged hiker style boot set on a branded rubber outsole.

These boots feature heel loops to aid getting the boots on and off, and the upper is crafted from 100% hydrophobic leather to keep your feet from getting wet while splashing in puddles, or exploring the great outdoors.