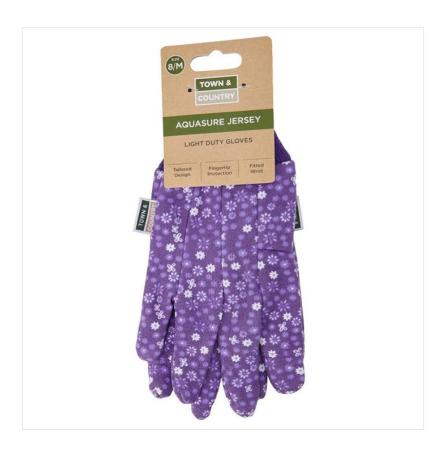

### Town & Country Aquasure Light Duty Jersey Gloves Fushia

These comfortable gloves are made of Jersey Cotton with a tailored design for greater dexterity.

Offering light duty protection ideal for deal for general gardening such as pruning.

Size: 8/M.

Like these Town & Country Ladies Aquasure Gloves? Why not browse our complete Gardening range for all your season essentials.

To keep up to date with our latest news, offers and promotions; be sure to join us on Facebook & Instagram.