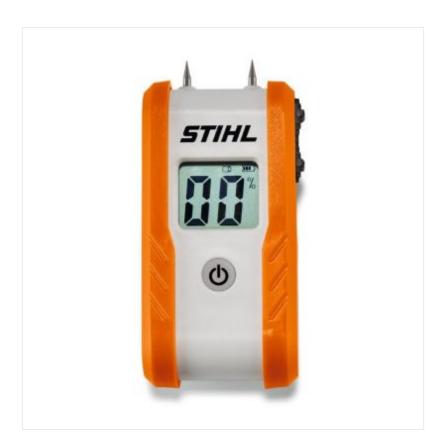

### Stihl Genuine Digital Wood Moisture Meter

This compact, handheld device accurately measures the moisture content of wood.

Seasoning wood reduces the moisture content and helps the wood to burn efficiently, helping to improve heat output.

Ideally wood should be dried until the moisture content is 20% or less.

The clear display and simple controls make taking measurements of wood, plaster and cement easy.

We are an authorised Stihl dealer and can provide full service back up and maintenance for your Stihl equipment.