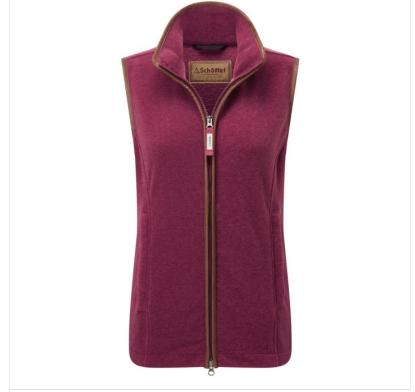

#### Schoffel Lyndon Ladies Fleece Gilet Mulberry

Created from premium Pontertorto fleece, this sleeveless design provides warmth without restricting breathability plus feels drastically lighter than its rivals.

Featuring contrast signature trim, zip secure pockets and an adjustable half drawcord waist for a more feminine silhouette, this Schoffle gilet will have you reaching for no other.

Styling is true to size, however if you wish to achieve a more fitted look, we suggest you consider a size smaller. Model is UK size 10 and is wearing UK size 8.