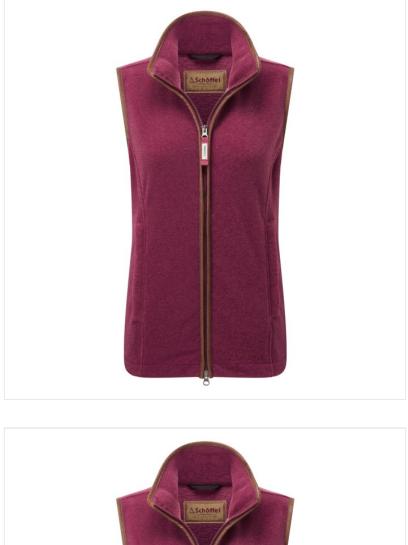

#### Schoffel Lyndon Ladies Fleece Gilet Mulberry

Created from premium Pontertorto fleece, this sleeveless design provides warmth without restricting breathability plus feels drastically lighter than its rivals.

Featuring contrast signature trim, zip secure pockets and an adjustable half drawcord waist for a more feminine silhouette, this Schoffle gilet will have you reaching for no other.

Styling is true to size, however if you wish to achieve a more fitted look, we suggest you consider a size smaller. Model is UK size 10 and is wearing UK size 8.