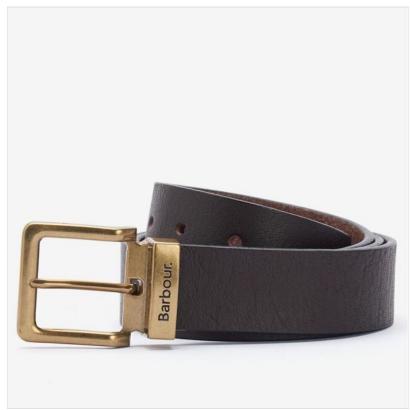

### Barbour Men's Blakely Leather Belt Dark Brown

Crafted in rich, supple leather, the Blakely belt features a brushed gold effect metal buckle & engraved keeper loop.

Finished with a foil printed Barbour logo along the centre back, the perfect year round treat for someone special, if not for yourself.

Sizes: Medium (to fit 34-39" waist) & Large (to fit 39-44" waist).

Depth: 35mm.

Clean with specialist leather cleaner if needed.

Like this Barbour Men's Brown Leather Belt? Why not browse our complete Men's Accessories range.