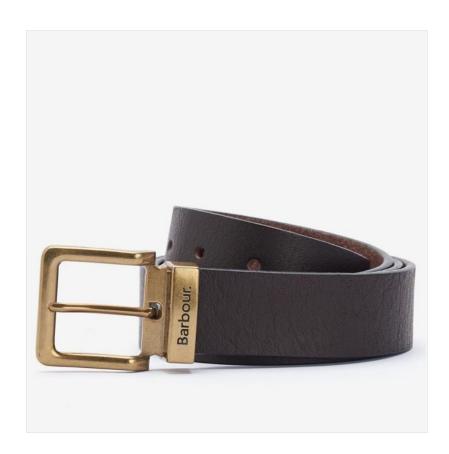

### Barbour Men's Blakely Leather Belt Dark Brown

Crafted in rich, supple leather, the Blakely belt features a brushed gold effect metal buckle & engraved keeper loop.

Finished with a foil printed Barbour logo along the centre back, the perfect year round treat for someone special, if not for yourself.

Sizes: Medium (to fit 34-39" waist) & Large (to fit 39-44" waist).

Depth: 35mm.

Clean with specialist leather cleaner if needed.

Like this Barbour Men's Brown Leather Belt? Why not browse our complete Men's Accessories range.