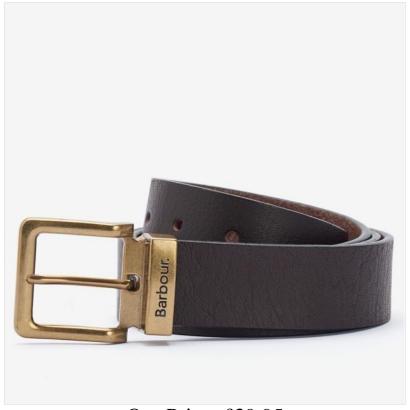

### Barbour Men's Blakely Leather Belt Dark Brown

Crafted in rich, supple leather, the Blakely belt features a brushed gold effect metal buckle & engraved keeper loop.

Finished with a foil printed Barbour logo along the centre back, the perfect year round treat for someone special, if not for yourself.

Sizes: Medium (to fit 34-39" waist) & Large (to fit 39-44" waist).

Depth: 35mm.

Clean with specialist leather cleaner if needed.

Like this Barbour Men's Brown Leather Belt? Why not browse our complete Men's Accessories range.