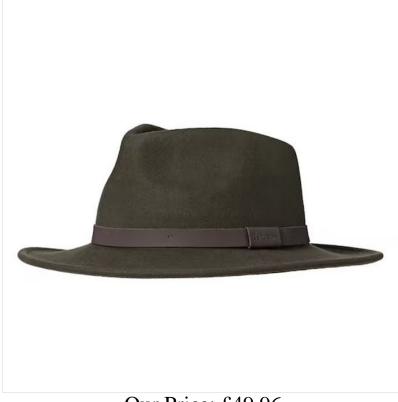

## Barbour Bushman Crushable Felt Hat Olive 21-15928P







### Barbour Bushman Crushable Felt Hat Olive 21-15928P





## Our Price: £49.96

#### Description

#### **Barbour Bushman Crushable Felt Hat Olive**

Based on the classic Wax Bushman, the Crushable Bushman can be folded, crushed or rolled without losing its shape.

Made in 100% Wool felt with a leather hat band, it's a stylish addition to your coatrack and perfect for travel and those unpredictable days.

Available sizes: S - XL.

Approximate head dimensions: S: 55cm, M:57cm, L: 59cm, XL: 61cm, XXL: 63cm.

Like this Barbour Wax Bushman Hat? Why not browse our complete Men's & Women's Accessories range.

To keep up to date with our latest news, offers and promotions; be sure to join us on Facebook & Instagram.

# Barbour Bushman Crushable Felt Hat Olive

21-15928P



#### **Contact us**

Ernest Doe is a long established family firm with a network