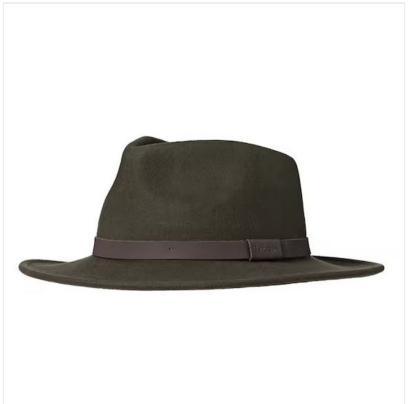

## Barbour Bushman Crushable Felt Hat Olive 21-15928P

### Barbour Bushman Crushable Felt Hat Olive 21-15928P

#### **Barbour Bushman Crushable Felt Hat Olive**

Based on the classic Wax Bushman, the Crushable Bushman can be folded, crushed or rolled without losing its shape.

Made in 100% Wool felt with a leather hat band, it's a stylish addition to your coatrack and perfect for travel and those unpredictable days.

Available sizes: S - XL.

Approximate head dimensions: S: 55cm, M:57cm, L: 59cm, XL: 61cm, XXL: 63cm.

Like this Barbour Wax Bushman Hat? Why not browse our complete Men's & Women's Accessories range.

To keep up to date with our latest news, offers and promotions; be sure to join us on Facebook & Instagram.

# Barbour Bushman Crushable Felt Hat Olive

21-15928P