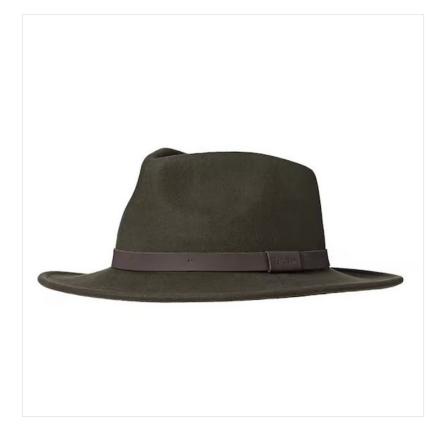

## Barbour Bushman Crushable Felt Hat Olive 21-15928P

### Barbour Bushman Crushable Felt Hat Olive 21-15928P

#### **Barbour Bushman Crushable Felt Hat Olive**

Based on the classic Wax Bushman, the Crushable Bushman can be folded, crushed or rolled without losing its shape.

Made in 100% Wool felt with a leather hat band, it's a stylish addition to your coatrack and perfect for travel and those unpredictable days.

Available sizes: S - XL.

Approximate head dimensions: S: 55cm, M:57cm, L: 59cm, XL: 61cm, XXL: 63cm.

Like this Barbour Wax Bushman Hat? Why not browse our complete Men's & Women's Accessories range.

To keep up to date with our latest news, offers and promotions; be sure to join us on Facebook & Instagram.

# Barbour Bushman Crushable Felt Hat Olive

21-15928P