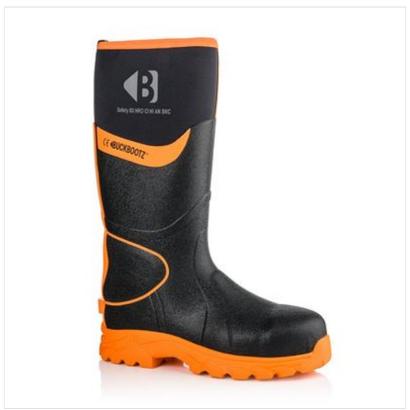

### Buckler Buckbootz S5 Hi-Vis Safety Wellingtons with Ankle Protection

BBZ8000 uses a completely different assembly process from its older brother, BBZ6000 plus a host of new safety features and lightweight components.

In addition, it's  $360^{\circ}$  reflective, non-metallic and has built in EN certified ankle impact protection (AN) and Achilles support.

BBZ8000 features a super lightweight nano safety toecap, a lightweight anti-penetration midsole and a weight saving sole bonding process.

It's comparable in weight to its moulded polyurethane competitors and just like its older brother it fits like a glove, not a tube.

Safety Spec: S5 HRO CI HI AN SRC.

Suggested sector use: Agriculture, Construction, Trades & Utilities.