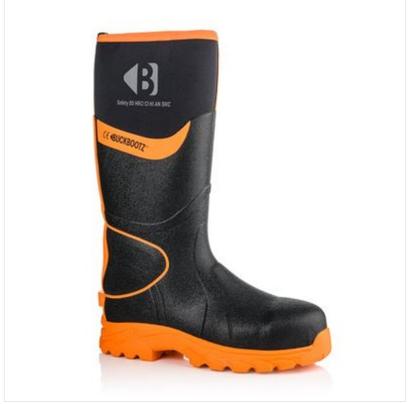

### Buckler Buckbootz S5 Hi-Vis Safety Wellingtons with Ankle Protection

BBZ8000 uses a completely different assembly process from its older brother, BBZ6000 plus a host of new safety features and lightweight components.

In addition, it's  $360^{\circ}$  reflective, non-metallic and has built in EN certified ankle impact protection (AN) and Achilles support.

BBZ8000 features a super lightweight nano safety toecap, a lightweight anti-penetration midsole and a weight saving sole bonding process.

It's comparable in weight to its moulded polyurethane competitors and just like its older brother it fits like a glove, not a tube.

Safety Spec: S5 HRO CI HI AN SRC.

Suggested sector use: Agriculture, Construction, Trades & Utilities.