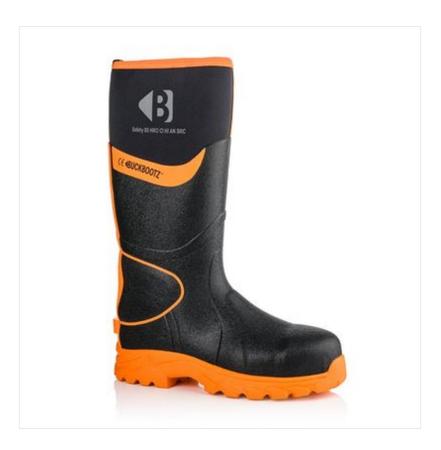

### Buckler Buckbootz S5 Hi-Vis Safety Wellingtons with Ankle Protection

BBZ8000 uses a completely different assembly process from its older brother, BBZ6000 plus a host of new safety features and lightweight components.

In addition, it's  $360^{\circ}$  reflective, non-metallic and has built in EN certified ankle impact protection (AN) and Achilles support.

BBZ8000 features a super lightweight nano safety toecap, a lightweight anti-penetration midsole and a weight saving sole bonding process.

It's comparable in weight to its moulded polyurethane competitors and just like its older brother it fits like a glove, not a tube.

Safety Spec: S5 HRO CI HI AN SRC.

Suggested sector use: Agriculture, Construction, Trades & Utilities.