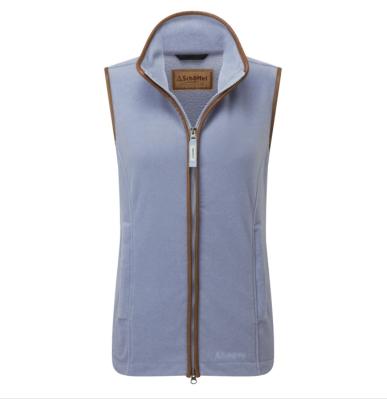

### Schoffel Lyndon II Ladies Fleece Gilet Powder Blue

Created from premium Pontertorto fleece, this sleeveless design provides warmth without restricting breathability plus feels drastically lighter than its rivals.

Featuring contrast signature trim, zip secure pockets and an adjustable half drawcord waist for a more feminine silhouette, this Schoffle gilet will have you reaching for no other.

Styling is true to size, however if you wish to achieve a more fitted look, we suggest you consider a size smaller. Model is UK size 10 and is wearing UK size 8.