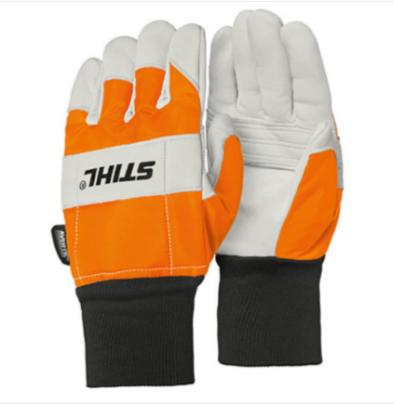

## Description

Highly comfortable to wear owing to mix of leather, textile combination and elastic cuff.

EN Cut protection in the back of both gloves.

Class 0 (equivalent to 16 m/s).

Sizes 8, 9, 10, 11. EN Protection

Sizes available: M - XL.

Like these Stihl Function Protect Chainsaw Gloves? Why not click here to check out the rest of our protective clothing range?

To keep up to date with our latest news, offers and promotions; be sure to join us on Facebook & Instagram.