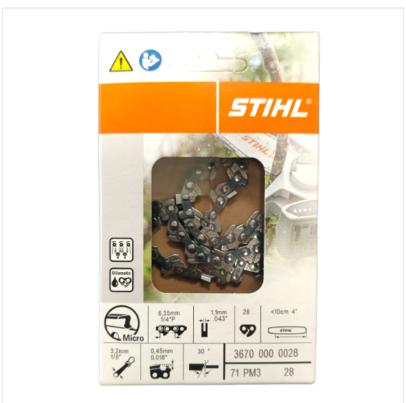

### Stihl 10cm 1.1mm 1/4" Picco Micro 3 Chainsaw Chain

Specifically designed for light and compact chainsaws. Low Kickback, low vibration and high cutting quality.

It combines exceptional cutting performance and quality with great user comfort.

Chain thickness is 1.1mm which is ideal for pole pruners and saws with low output.

The 1/4? pitch has a very flat and narrow design making it perfect for the GTA 26 Cordless Garden Pruner & Portek TRIM IT Cordless Pruning Saw.