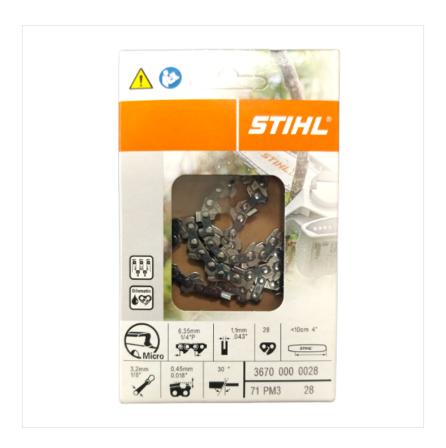

### Stihl 10cm 1.1mm 1/4" Picco Micro 3 Chainsaw Chain

Specifically designed for light and compact chainsaws. Low Kickback, low vibration and high cutting quality.

It combines exceptional cutting performance and quality with great user comfort.

Chain thickness is 1.1mm which is ideal for pole pruners and saws with low output.

The 1/4? pitch has a very flat and narrow design making it perfect for the GTA 26 Cordless Garden Pruner & Portek TRIM IT Cordless Pruning Saw.