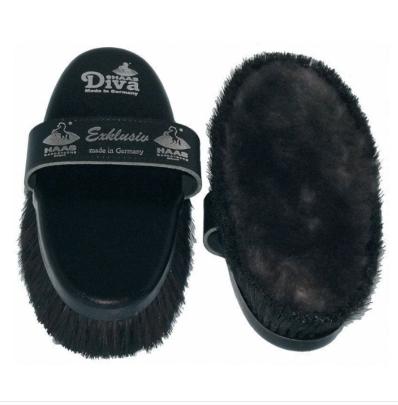

## HAAS Diva Exklusiv Horsehair & Lambswool Body Brush

Ideal for finishing touches, the super-soft HAAS Diva brush is made from lambswool with a soft horsehair border, to provide a glossy shine when grooming your horse.

Removes the last traces of dust and dander to leave a show-ring finish.

Perfect for sensitive or clipped horses!

Innovative design with the bristles & handle incorporated directly into the body for assured longevity, it's extremely comfortable to hold and achieve an optimum hand brace for grooming.

Please note that the lambswool will change in texture after washing, but this does not alter the effectiveness of the brush. It is recommended to use a specialist wool detergent on this brush.

Made in Germany. Size: 200 x 85mm.