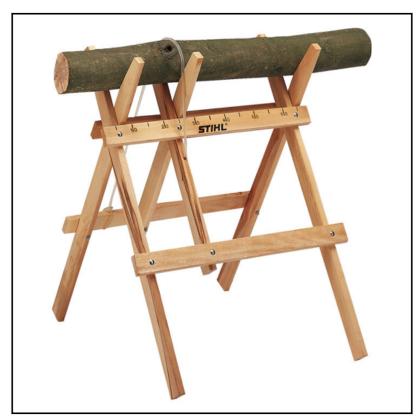

### Stihl Genuine Wooden Saw Horse

If you want to make small-diameter trunks, branches or pre-cut one-metre logs into firewood, why not use this practical sawhorse.

Designed to take the strain, allows you to position the wood securely whilst offering maximum comfort at a more natural height.

With a weight bearing load of up to 70kg, this sawhorse includes a ruler guide for accurate lengths and tension support to prevent logs from vibrating during the cutting process.

Won't damage to your chainsaw if you accidentally catch it with the blade and folds flat for tidy storage when not in use.