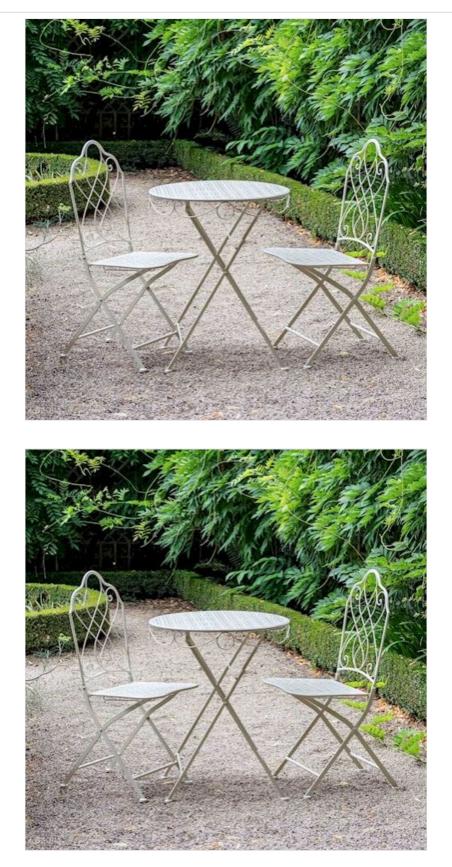

#### Ascalon Avalon 3pc Bistro Set Cream

Designed to bring instant charm to any little garden space- the popular Avalon range, with its delicate latticed seats and ornamental swirls, offers an ideal combination of high-quality design at competitive prices.

This cream bistro set with a 73cm table is a highlight of the range.

Suitable for year round use, the set has been powder coated for ultimate protection from the elements and folds away easily for relocating and storage when not in use.

With no assembly required, the only thing left to do is find that perfect spot, pop up and enjoy an Al Fresco glass or two!

Table: 73 x 60 x 60, Chair: 91 x 44 x 38. Coordinating cushions available separately.