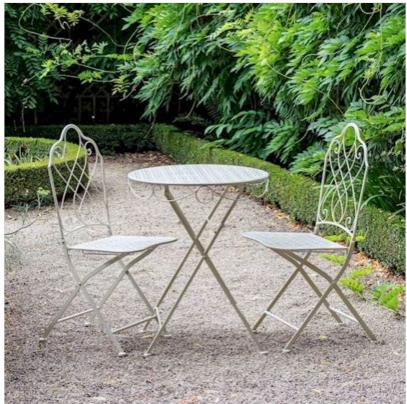

#### Ascalon Avalon 3pc Bistro Set Cream

Designed to bring instant charm to any little garden space- the popular Avalon range, with its delicate latticed seats and ornamental swirls, offers an ideal combination of high-quality design at competitive prices.

This cream bistro set with a 73cm table is a highlight of the range.

Suitable for year round use, the set has been powder coated for ultimate protection from the elements and folds away easily for relocating and storage when not in use.

With no assembly required, the only thing left to do is find that perfect spot, pop up and enjoy an Al Fresco glass or two!

Table: 73 x 60 x 60, Chair: 91 x 44 x 38. Coordinating cushions available separately.