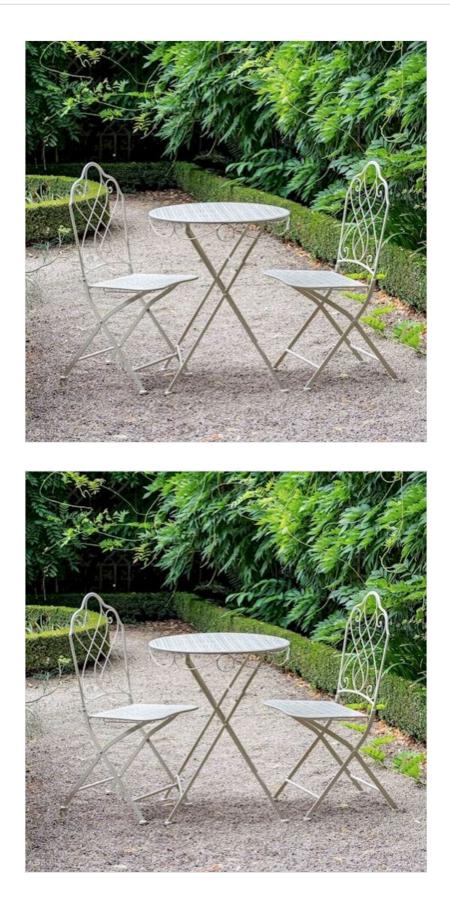

#### Ascalon Avalon 3pc Bistro Set Cream

Designed to bring instant charm to any little garden space- the popular Avalon range, with its delicate latticed seats and ornamental swirls, offers an ideal combination of high-quality design at competitive prices.

This cream bistro set with a 73cm table is a highlight of the range.

Suitable for year round use, the set has been powder coated for ultimate protection from the elements and folds away easily for relocating and storage when not in use.

With no assembly required, the only thing left to do is find that perfect spot, pop up and enjoy an Al Fresco glass or two!

Table: 73 x 60 x 60, Chair: 91 x 44 x 38. Coordinating cushions available separately.