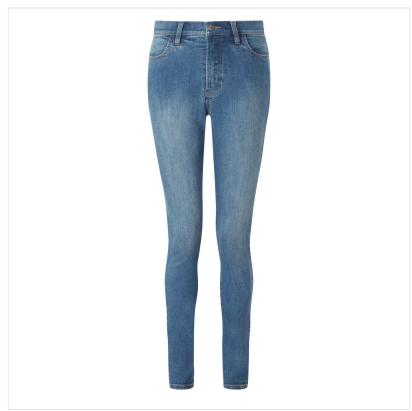

### **Schoffel Ladies Poppy Jeans Indigo**

The ultimate staple for country lovers and casual days out, these Poppy jeans are tailored in a cotton & modal mix with just the right amount of stretch to compliment in comfort

Featuring a stylish slim leg and flattering high rise waist, they are super easy to pair with a host of new season arrivals and perfect for your Autumnal tweeds as the season moves on.

UK Sizes: 10 - 18.