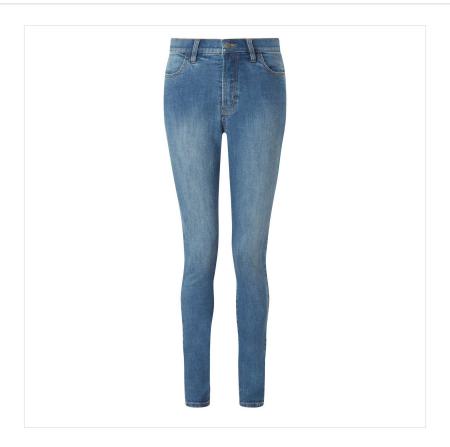

### **Schoffel Ladies Poppy Jeans Indigo**

The ultimate staple for country lovers and casual days out, these Poppy jeans are tailored in a cotton & modal mix with just the right amount of stretch to compliment in comfort

Featuring a stylish slim leg and flattering high rise waist, they are super easy to pair with a host of new season arrivals and perfect for your Autumnal tweeds as the season moves on.

UK Sizes: 10 - 18.