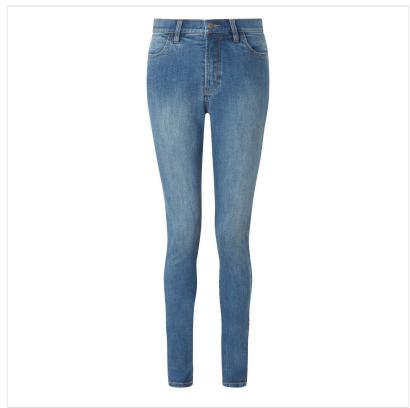

### **Schoffel Ladies Poppy Jeans Indigo**

The ultimate staple for country lovers and casual days out, these Poppy jeans are tailored in a cotton & modal mix with just the right amount of stretch to compliment in comfort

Featuring a stylish slim leg and flattering high rise waist, they are super easy to pair with a host of new season arrivals and perfect for your Autumnal tweeds as the season moves on.

UK Sizes: 10 - 18.