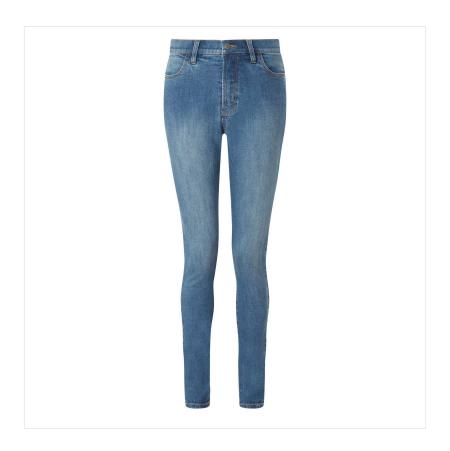

### **Schoffel Ladies Poppy Jeans Indigo**

The ultimate staple for country lovers and casual days out, these Poppy jeans are tailored in a cotton & modal mix with just the right amount of stretch to compliment in comfort

Featuring a stylish slim leg and flattering high rise waist, they are super easy to pair with a host of new season arrivals and perfect for your Autumnal tweeds as the season moves on.

UK Sizes: 10 - 18.