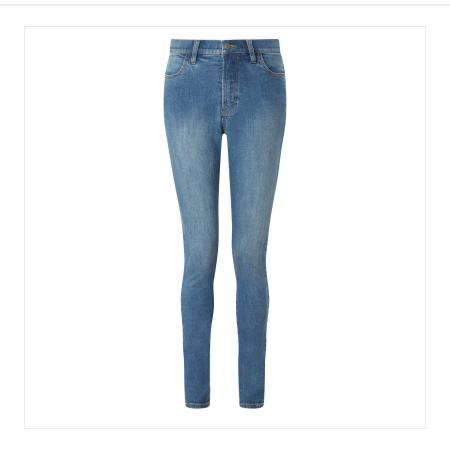

### **Schoffel Ladies Poppy Jeans Indigo**

The ultimate staple for country lovers and casual days out, these Poppy jeans are tailored in a cotton & modal mix with just the right amount of stretch to compliment in comfort

Featuring a stylish slim leg and flattering high rise waist, they are super easy to pair with a host of new season arrivals and perfect for your Autumnal tweeds as the season moves on.

UK Sizes: 10 - 18.