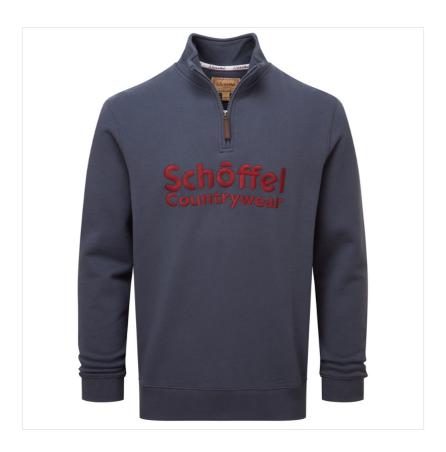

### Schoffel Bude Sweatshirt Slate Navy

The Bude Sweatshirt is the perfect extra layer for seasonal adventures, countryside hikes and everything in between.

Beautifully crafted from a blend of Cotton & Polyester, an exceptionally soft fusion that's naturally moisture-wicking and provides an excellent range of mobility.

Featuring a 1/4 YKK zip for easy wear & quick ventilation during warmer weather adventures, it's smartly finished with Schöffel-branded neck tape and heritage embroidery adding a luxurious look.

Ultralight, versatile and incredibly stylish, an everyday sweatshirt that's anything but...